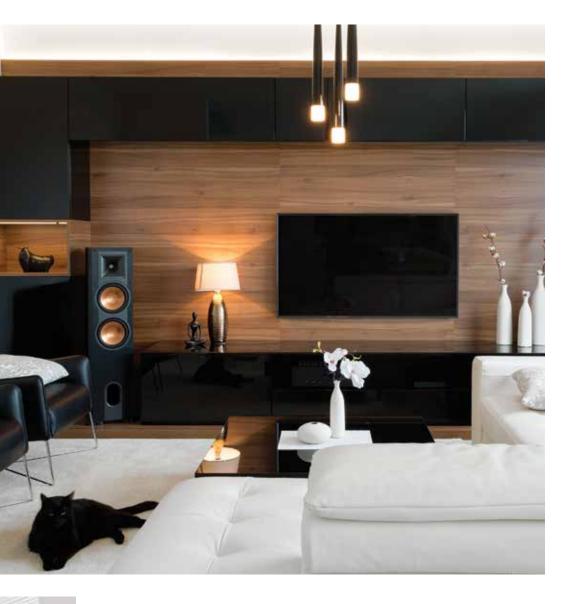

## The Balmoral Collection offers color matched Light Filtering and Blackout options to complement the style throughout the home.

Balmoral is a contemporary fabric range for designers, which, unlike other fabrics, offers a sophisticated decorative and complex weave to suit a variety of applications. Balmoral is perfect for dual or single shade roller or roman applications and is available in a versatile 118" width.

Balmoral is available in 10 colors, bringing a seamless look that will integrate into any interior. Achieve privacy in all light conditions, day or night, while maintaining a premium look and feel in your home.