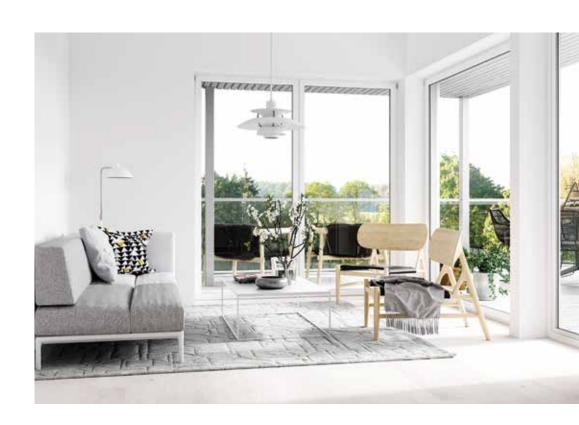

## The Balmoral Collection offers color matched Light Filtering and Blackout options to complement the style throughout the home.

Balmoral is a contemporary fabric range for designers, which, unlike other fabrics, offers a sophisticated decorative and complex weave to suit a variety of applications. Balmoral is perfect for dual or single shade roller or roman applications and is available in a versatile 118" width.

Balmoral is available in 10 colors, bringing a seamless look that will integrate into any interior. Achieve privacy in all light conditions, day or night, while maintaining a premium look and feel in your home.