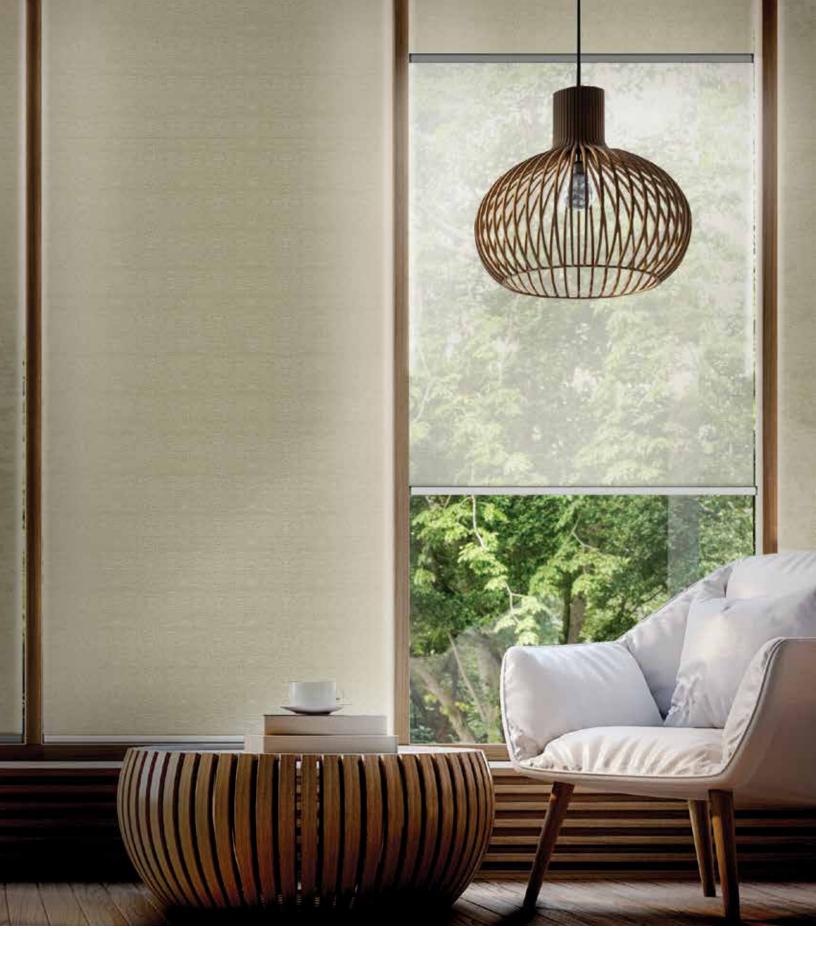

## The Balmoral Collection offers color matched Light Filtering and Blackout options to complement the style throughout the home.

Balmoral is a contemporary fabric range for designers, which, unlike other fabrics, offers a sophisticated decorative and complex weave to suit a variety of applications. Balmoral is perfect for dual or single shade roller or roman applications and is available in a versatile 118" width.

Balmoral is available in 10 colors, bringing a seamless look that will integrate into any interior. Achieve privacy in all light conditions, day or night, while maintaining a premium look and feel in your home.